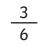

### **Comparing and Ordering Fractions**

Colour in the circles to represent each fraction and then put each fraction in order from smallest to largest.