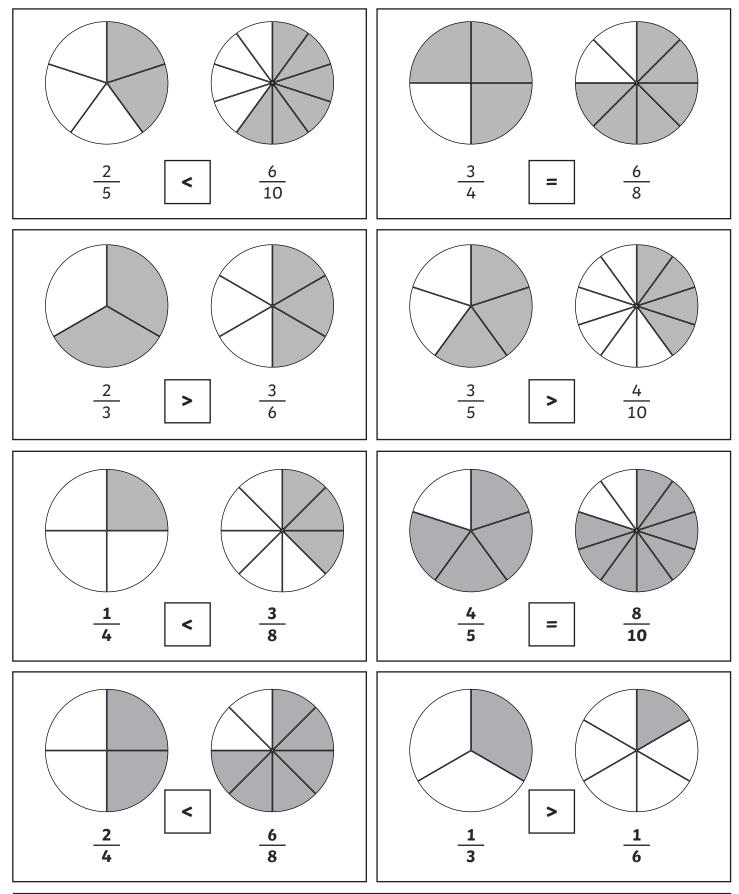

### Comparing and Ordering Fractions **Answers**

twinkl ★

Colour in the circles to represent each fraction and then put each fraction in order from smallest to largest.