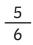

### **Comparing and Ordering Fractions**

Colour in the circles to represent each fraction and then put each fraction in order from smallest to largest.