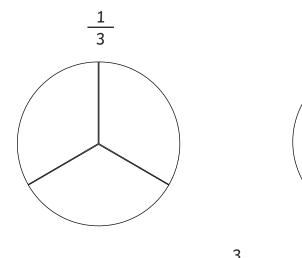

### **Comparing and Ordering Fractions**

Colour in the circles to represent each fraction and then put each fraction in order from smallest to largest.