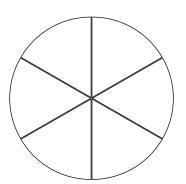

### Comparing and Ordering Fractions **Answers**

twinkl ★

Colour in the circles to represent each fraction and then put each fraction in order from smallest to largest.