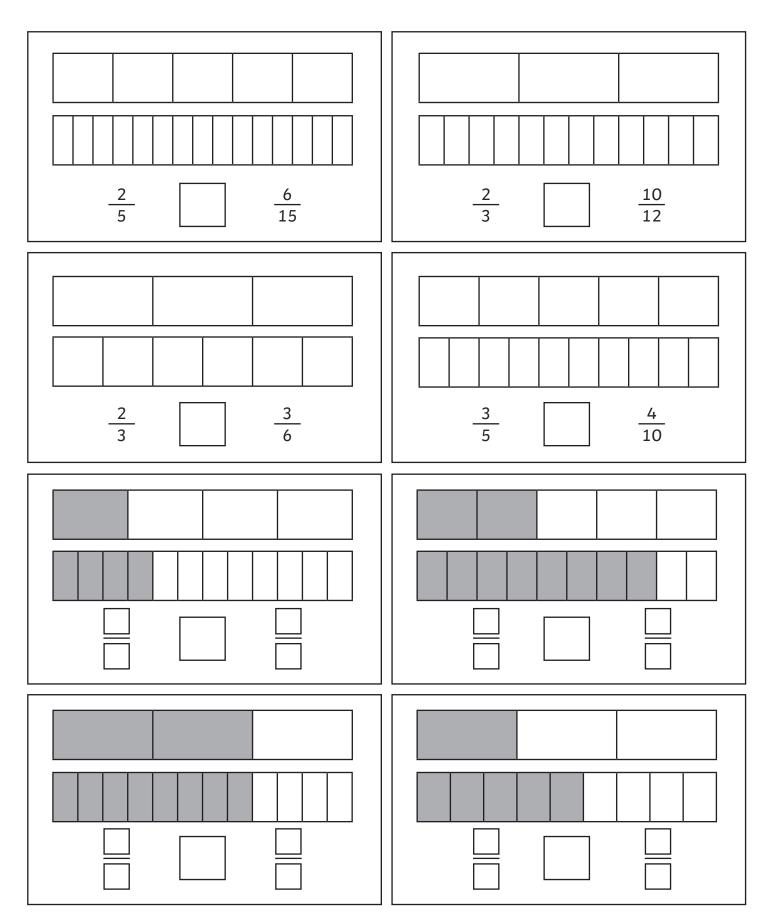

### **Comparing and Ordering Fractions**





Colour in the circles to represent each fraction and then put each fraction in order from smallest to largest.





## Comparing and Ordering Fractions **Answers**





### **Comparing and Ordering Fractions**





Colour in the circles to represent each fraction and then put each fraction in order from smallest to largest.



















### Comparing and Ordering Fractions **Answers**



twinkl ★



Colour in the circles to represent each fraction and then put each fraction in order from smallest to largest.







### **Comparing and Ordering Fractions**

Use the symbols <, = or > to complete the following:



Draw lines to match the fractions with their equivalent partners:

| 2 6      | <u>16</u><br>20 |
|----------|-----------------|
| 3        | <u>5</u><br>15  |
| <u>4</u> | <u>6</u>        |
| 5        | 18              |
| 2        | <u>10</u>       |
| 3        | 15              |
| <u>1</u> | <u>9</u>        |
| 3        | 24              |

Order these fractions from smallest to