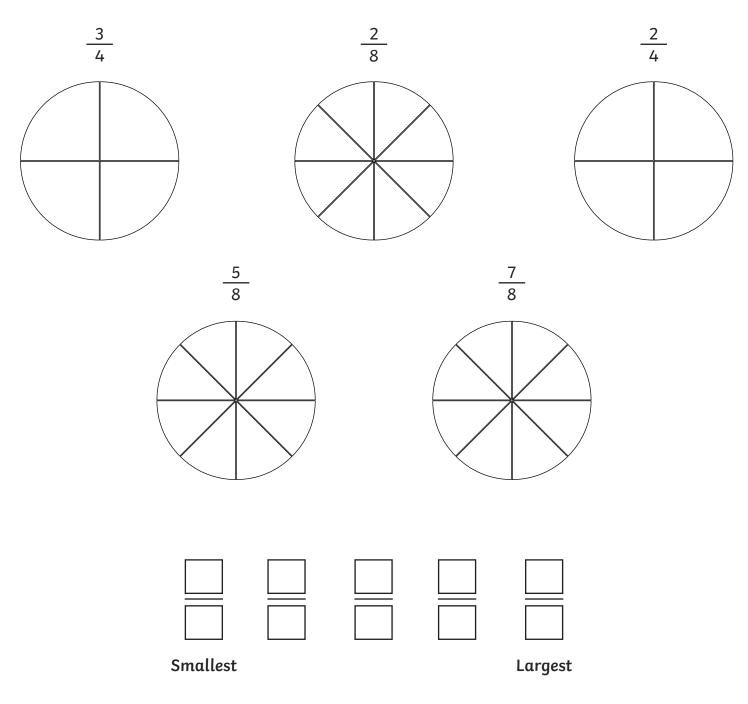

### **Comparing and Ordering Fractions**

Colour in the circles to represent each fraction and then put each fraction in order from smallest to largest.