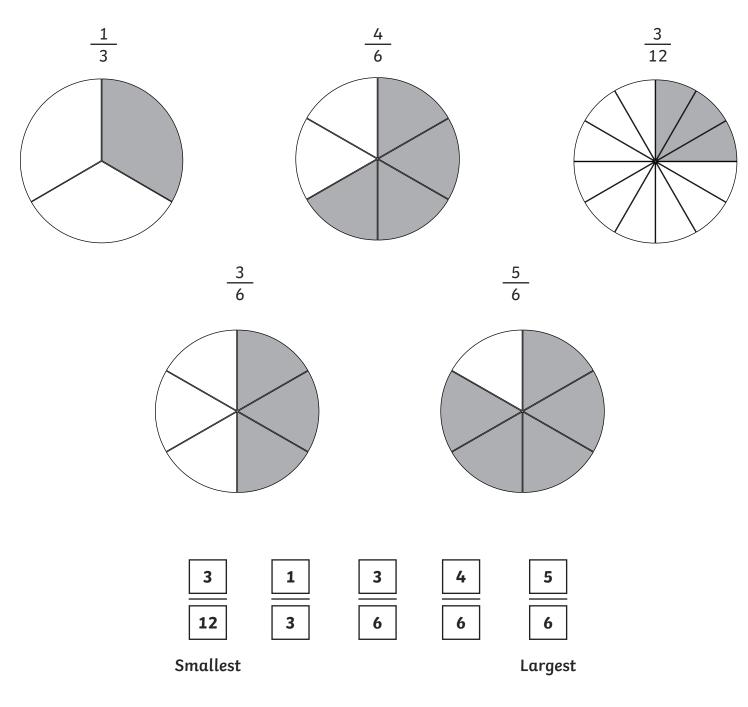

### **Comparing and Ordering Fractions**

Colour in the circles to represent each fraction and then put each fraction in order from smallest to largest.