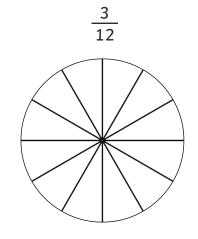

### **Comparing and Ordering Fractions**

Colour in the circles to represent each fraction and then put each fraction in order from smallest to largest.