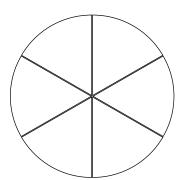

### **Comparing and Ordering Fractions**

Colour in the circles to represent each fraction and then put each fraction in order from smallest to largest.