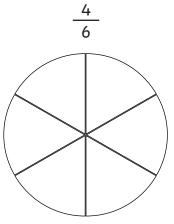

### **Comparing and Ordering Fractions**

Colour in the circles to represent each fraction and then put each fraction in order from smallest to largest.