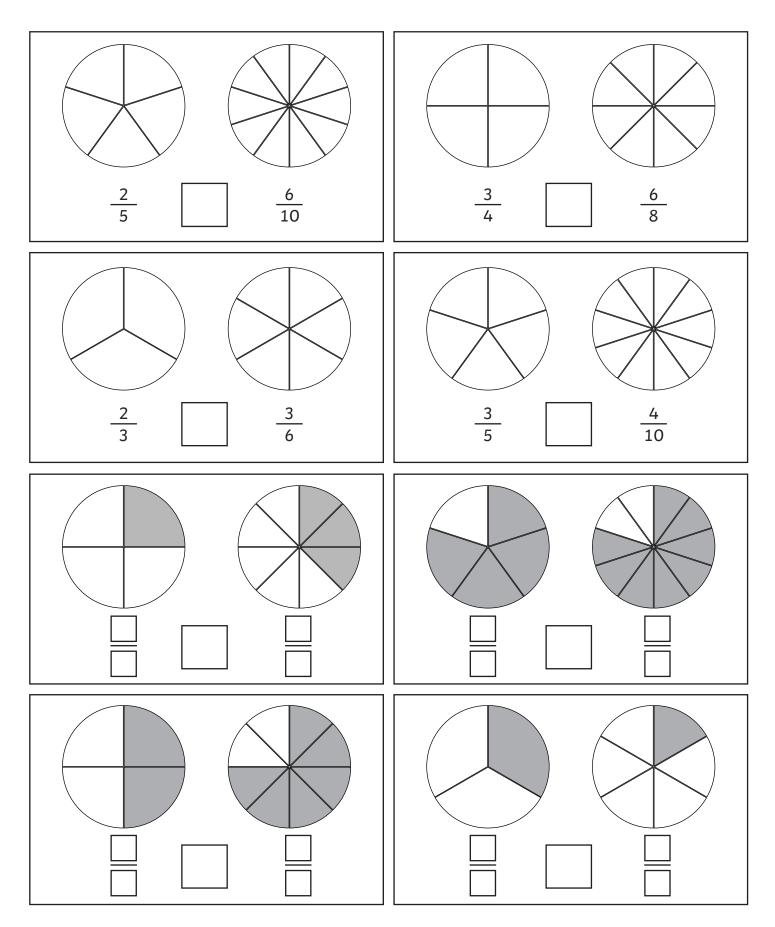

### **Comparing and Ordering Fractions**

Colour in the circles to represent each fraction and then put each fraction in order from smallest to largest.